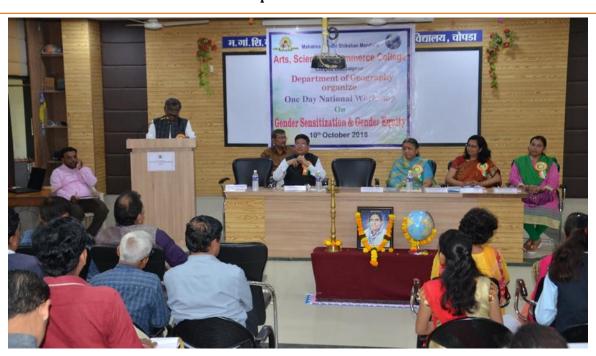

#### Mahatma Gandhi Shikshan Mandal's

#### ARTS. SCIENCE AND COMMERCE COLLEGE

Chopda Dist.Jalgaon, P.B.No.14, Pin - 425107

Affiliated to Kavayitri Bahinabai Chaudhari North Maharashtra University, Jalgaon

NAAC Re-Accredited 'B' Grade

7.1.8 Describe the Institutional efforts/initiatives in providing an inclusive environment i.e., tolerance and harmony towards cultural, regional, linguistic, communal socioeconomic and other diversities.

#### **International Nonviolence Day 2nd Oct**



#### Programs on promotion of regional languages



# एकपात्री नाट्यप्रयोगातून अहिराणी भाषा, संस्कृती संवर्धनाचा ग्रामीण जनतेला संदेश





#### National Workshop on Gender sensitization



#### Play on Social Harmony







International Literacy Day (Date: 08/09/2015)



### Street Play on Social Harmony



Awareness Program on Social Harmony and Pluralistic Culture



### Socioeconomic Market Survey







AIDS Awareness Rally



## विद्य मराठी

### शेतकरी कार्यशाळा रविवारी, नियोजन पूर्ण

प्रतिनिधी | चोपडा

येथील कला, शास्त्र, वाणिज्य महाविद्यालयात २२ जानेवारी रोजी सकाळी ९.३० वाजता 'स्मार्ट क्लास रूम'मध्ये शेतकरी कार्यशाळा आयोजित करण्यात आली आहे. यात आधुनिक शेती तंत्र व कीड नियंत्रण या विषयावर पंचक येथील ॲड. हेमचंद्र पाटील तर माचल्याचे डॉ. रवींद्र निकम हे गांडुळ खत प्रकल्पावर मार्गदर्शन करतील.

मधुमिक्षका पालन व त्याची शेतीतील उपयोगिता या विषयावर पारोळ्याचे प्रा.डॉ. एस.एन. पाटील हे विचार मांडतील. कार्यशाळेत सहभागी व्हावे, असे आवाहन प्राचार्य व प्राणिशास्त्र विभागप्रमुख प