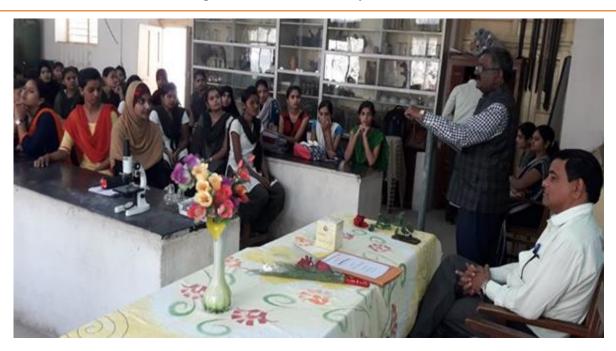

ERCE COLLEGE

Chopda Dist.Jalgaon, P.B.No.14, Pin - 425107

Affiliated to Kavayitri Bahinabai Chaudhari North Maharashtra University, Jalgaon

NAAC Re-Accredited 'B' Grade

7.1.8 Describe the Institutional efforts/initiatives in providing an inclusive environment i.e., tolerance and harmony towards cultural, regional, linguistic, communal socioeconomic and other diversities.

#### **International Nonviolence Day 2nd Oct**



#### Programs on promotion of regional languages



# एकपात्री नाट्यप्रयोगातून अहिराणी भाषा, संस्कृती संवर्धनाचा ग्रामीण जनतेला संदेश





#### National Workshop on Gender sensitization



#### Play on Social Harmony







International Literacy Day (Date: 08/09/2015)



### Street Play on Social Harmony



Awareness Program on Social Harmony and Pluralistic Culture



### Socioeconomic Market Survey







AIDS Awareness Rally



## विद्य मराठी

### शेतकरी कार्यशाळा रविवारी, नियोजन पूर्ण

प्रतिनिधी | चोपडा

येथील कला, शास्त्र, वाणिज्य महाविद्यालयात २२ जानेवारी रोजी सकाळी ९.३० वाजता 'स्मार्ट क्लास रूम'मध्ये शेतकरी कार्यशाळा आयोजित करण्यात आली आहे. यात आधुनिक शेती तंत्र व कीड नियंत्रण या विषयावर पंचक येथील ॲड. हेमचंद्र पाटील तर माचल्याचे डॉ. रवींद्र निकम हे गांडुळ खत प्रकल्पावर मार्गदर्शन करतील.

मधुमिक्षका पालन व त्याची शेतीतील उपयोगिता या विषयावर पारोळ्याचे प्रा.डॉ. एस.एन. पाटील हे विचार मांडतील. कार्यशाळेत सहभागी व्हावे, असे आवाहन प्राचार्य व प्राणिशास्त्र विभागप्रमुख प्रा.डॉ. पी.एस. लोहार यांनी केले आहे. दरम्यान, कार्यशाळेचे सूक्ष्म नियोजन केले असल्याचे ते म्हणाले.



#### Students while Cleaning the Hareshwaar Tample Premises



Dr. Govind Rathi gu