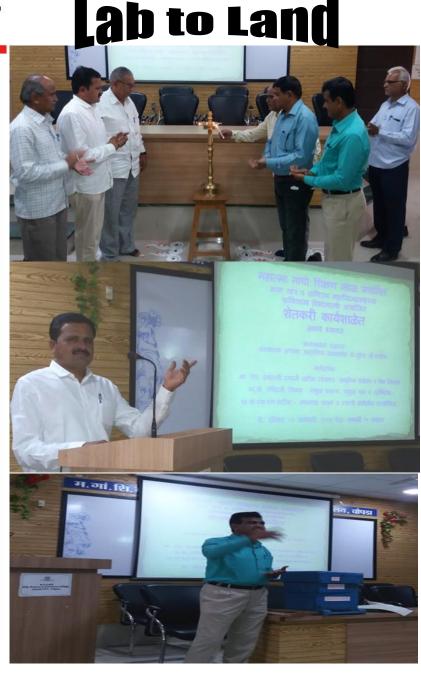

### शेतकरी कार्यशाळा रविवारी, नियोजन पूर्ण

प्रतिनिधी | चोपडा

येथील कला, शास्त्र, वाणिज्य महाविद्यालयात २२ जानेवारी रोजी सकाळी ९.३० वाजता 'स्मार्ट क्लास रूम'मध्ये शेतकरी कार्यशाळा आयोजित करण्यात आली आहे. यात आधुनिक शेती तंत्र व कीड नियंत्रण या विषयावर पंचक येथील ॲड. हेमचंद्र पाटील तर माचल्याचे डॉ. रवींद्र निकम हे गांडुळ खत प्रकल्पावर मार्गदर्शन करतील.

मधुमिक्षका पालन व त्याची शेतीतील उपयोगिता या विषयावर पारोळ्याचे प्रा.डॉ. एस.एन. पाटील हे विचार मांडतील. कार्यशाळेत सहभागी व्हावे, असे आवाहन प्राचार्य व प्राणिशास्त्र विभागप्रमुख प्रा.डॉ. पी.एस. लोहार यांनी केले आहे. दरम्यान, कार्यशाळेचे सूक्ष्म नियोजन केले असल्याचे ते म्हणाले.